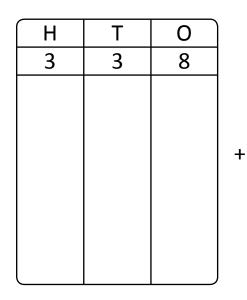

## Vertical method:

| Н | Т | 0             |
|---|---|---------------|
| 3 | 3 | 8             |
| 2 | 7 | 3<br>↓<br>1+2 |
|   |   |               |

10 ones = \_\_\_\_ ten.

10 tens = \_\_\_ hundred.